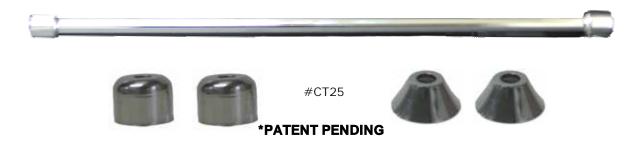

## 1/2" X 25" CP COVER TUBE W/ FLANGES

- Cover tube is designed to go over 1/2" Pex, Wirsbo®, and CPVC pipe when used as supply risers to sinks, lavs, and toilets
- Cover tube can be cut to cover risers up to 20" long
- Includes two styles of escutcheons to choose from (CP Brass Bell or Box)

| ITEM #  | DESCRIPTION                                                | BOX<br>QTY | MASTER<br>QTY |
|---------|------------------------------------------------------------|------------|---------------|
| CT25    | 1/2" X 25" CP Cover Tube w/ Flanges                        | 1          | 18            |
| BE12    | 1/2" CP Brass Bell Escutcheon **sold in packs of 10 only** |            |               |
| PEX12SS | 1/2" Pex 1/4 Turn CP Straight Stop w/Bell Flange           | 1          | 60            |
| WIR12SS | 1/2" Wirsbo® 1/4 Turn CP Straight Stop w/Bell Flange       | 1          | 60            |