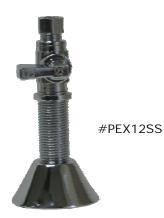

## 1/2" PEX 1/4 TURN CP STRAIGHT STOP W/ BELL FLANGE

## \* ALSO AVAILABLE IN WIRSBO®

\*PATENT PENDING

- Straight supply stop for sinks, lavs, and toilets (for Pex or Wirsbo® tubing)
- Special threads on valve extension allows cast bell flange to tighten to the floor, providing a secure Pex or Wirsbo® through the floor installation