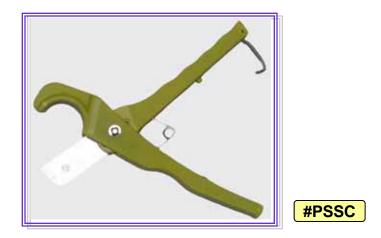

## **Pex Scissor Shear Cutter**

For use in cutting pex tubing 3/8" - 1"

- \* Light weight, inexpensive, fast cutting, grip design for secure hold
- \* Stainless steel blades for cutting Pex tubing
- \* Spring loaded for quick opening and fast cutting
- \* Replacement blades available

| ITEM # | DESCRIPTION                                  | BOX<br>QTY | MASTER<br>QTY |
|--------|----------------------------------------------|------------|---------------|
| PSSC   | Pex Scissor Shear Cutter 3/8" - 1"           | 1          | 72            |
| PSCB   | Pex Scissor Cutter Blade - replacement blade | 1          | N/A           |