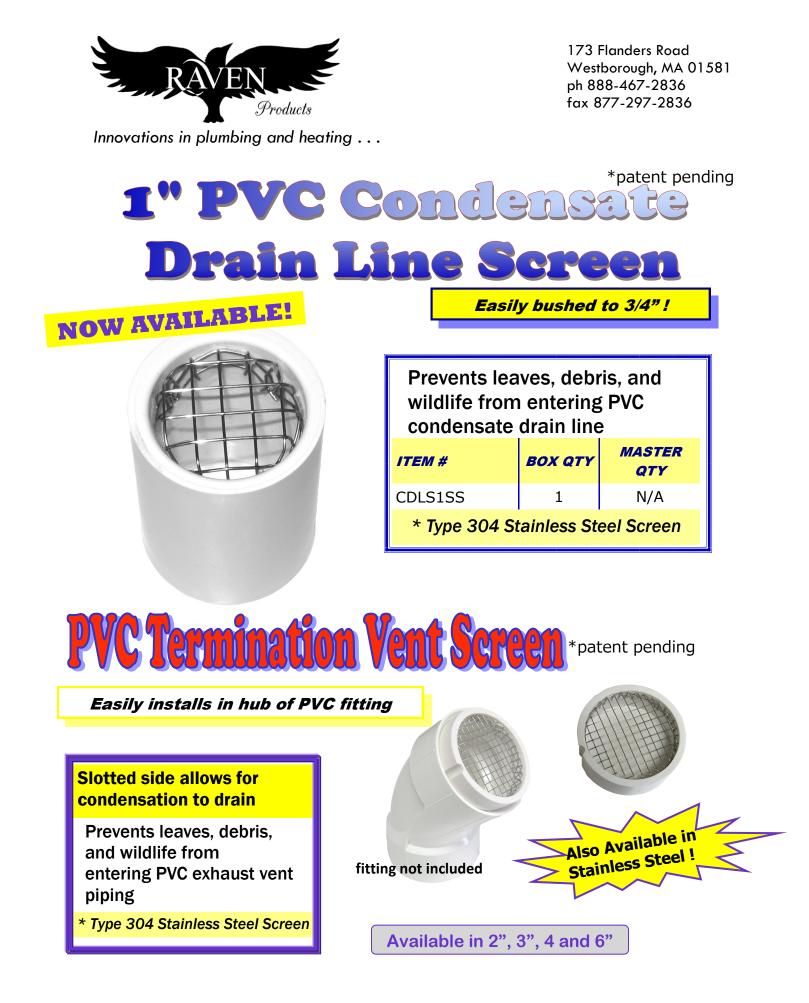

173 Flanders Road Westborough, MA 01581 ph 888-467-2836 fax 877-297-2836

| ITEM #                           | DESCRIPTION                                       | <i>ВОХ</i><br><i>QТҮ</i> | MASTER<br>QTY |
|----------------------------------|---------------------------------------------------|--------------------------|---------------|
| PVC Condensate Drain Line Screen |                                                   |                          |               |
| CDLS1SS                          | 1" PVC Condensate Drain Line Screen               | 1                        | N/A           |
| PVC Termination Vent Screen      |                                                   |                          |               |
| TVS2                             | 2" PVC Termination Vent Screen                    | 1                        | N/A           |
| TVS2SS*                          | 2" PVC Termination Vent w/ Stainless Steel Screen | 1                        | N/A           |
| TVS3                             | 3" PVC Termination Vent Screen                    | 1                        | N/A           |
| TVS3SS*                          | 3" PVC Termination Vent w/ Stainless Steel Screen | 1                        | N/A           |
| TVS4                             | 4" PVC Termination Vent Screen                    | 1                        | N/A           |
| TVS4SS*                          | 4" PVC Termination Vent w/ Stainless Steel Screen | 1                        | N/A           |
| TVS6                             | 6" PVC Termination Vent Screen                    | 1                        | N/A           |
| TVS6SS*                          | 6" PVC Termination Vent w/ Stainless Steel Screen | 1                        | N/A           |