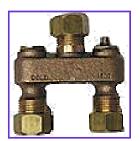

## Raven Anti Sweat Valves

## Raven 1 Anti Sweat Valve features:

- \*Guaranteed for 10 years
- \*Easy to install
- \*Parts can be replaced while valve is in the line
- \*Genuine spring loaded check valves to prevent cross connection
- \*Hot water knob adjustment
- \*Easy drain adjustment to prevent freeze up

## Raven 2 Anti Sweat Valve features:

- \*Hot and cold controls adjustable to allow on site adjustment of water temp
- \*Parts can be replaced while installed