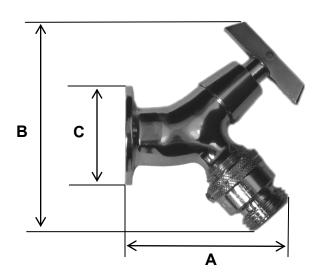

### Dimensions:

| MODEL  | DIMENSIONS |                 |          |
|--------|------------|-----------------|----------|
|        | A<br>IN.   | <b>B</b><br>IN. | C<br>IN. |
| 12LKHB | 3 3/16"    | 4 1/4"          | 2"       |