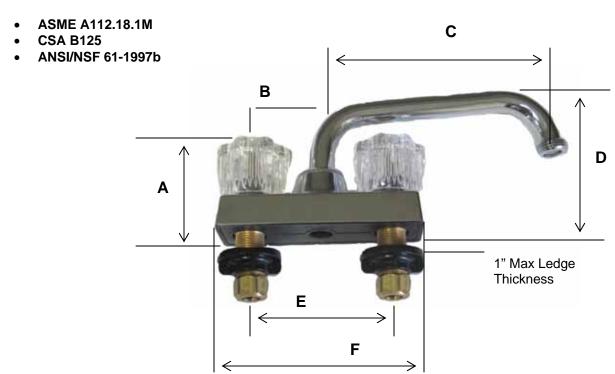

## Features:

- Cast brass underbody, heavy chrome plated brass shell
- · Acrylic handles with hot and cold index buttons
- 1/4 turn cartridges
- · Working parts can be easily replaced
- 8" swing spout
- 4" centers for mounting
- 2.2gpm @ 60 psi maximum aerator
- 1/2" NPSM supply connections with brass coupling nuts

## **Technical Specifications:**

| MODEL    | DIMENSIONS |          |          |          |          |          |
|----------|------------|----------|----------|----------|----------|----------|
|          | A<br>IN.   | B<br>IN. | C<br>IN. | D<br>IN. | E<br>IN. | F<br>IN. |
| 68-01/02 | 3"         | 2"       | 7"       | 5"       | 4"       | 5 3/4"   |