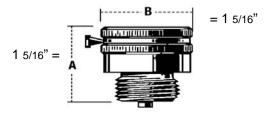

## **Dimensions - Weights**

| MODEL  | SIZE   | DIMENSIONS |          | WEIGHT |
|--------|--------|------------|----------|--------|
|        | IN.    | A<br>IN.   | B<br>IN. | OZ.    |
| 88B, C | 3/4 HT | 1 5/16"    | 1 5/16"  | 4.0    |