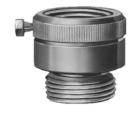

## **Series 88**Hose Connection Vacuum Breakers

Size: 3/4" hose thread

88 Hose Connection Vacuum Breaker designed to attach portable hoses to hose thread outlet

## Models

**88** - Furnished with break-away set screw to provide a tamper-resistant installation.

Available in Rough Brass (#88B) or Chrome Plated (#88C)

Series 88 is tested and certified under ASSE 1011, which precludes use under continuous pressure.