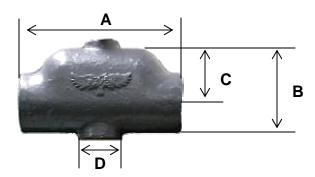

## **Dimensions:**

| MODEL      | DIMENSIONS |          |          |          |
|------------|------------|----------|----------|----------|
|            | A<br>IN.   | B<br>IN. | C<br>IN. | D<br>IN. |
| AIRELIM1   | 6"         | 3"       | 2"       | 1/2"     |
| AIRELIM114 | 6 1/8"     | 3 7/16"  | 2 1/4"   | 1/2"     |