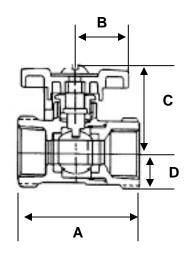

#### **Dimensions:**

| MODEL             | DIMENSIONS |          |          |          |
|-------------------|------------|----------|----------|----------|
|                   | A<br>IN.   | B<br>IN. | C<br>IN. | D<br>IN. |
| 12IPSGASBV - 1/2" | 2 1/16"    | 1 1/8"   | 1 3/16"  | 7/16"    |
| 34IPSGASBV - 3/4" | 2 7/16"    | 1 1/8"   | 1 7/16"  | 1/2"     |
| 1IPSGASBV - 1"    | 2 7/8"     | 1 3/4"   | 2 3/16"  | 5/8"     |