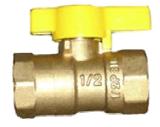

## 2 Piece, Brass Gas Ball Valves

2-Piece, Brass Gas Ball Valves are used in residential applications for manufactured natural gas and LP gas on in-house and indoor piping systems. They consist of a brass ball and stem, PTFE seats and packing, and zinc alloy handle.

#### Features:

Quarter Turn Operation Brass Body Chrome Plated Brass Ball Brass Stem CSA Approved 1/2, 2, and 5 PSI

Temperature Range: 32°F - 248°F Maximum Working Pressure: 5 PSI