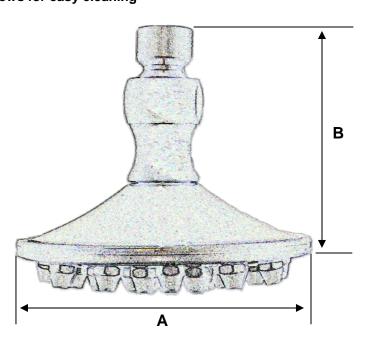

## **Dimensions:**

| MODEL | DIMENSIONS |          |
|-------|------------|----------|
|       | A<br>IN.   | B<br>IN. |
| 2701  | 4 3/4      | 3 3/4    |