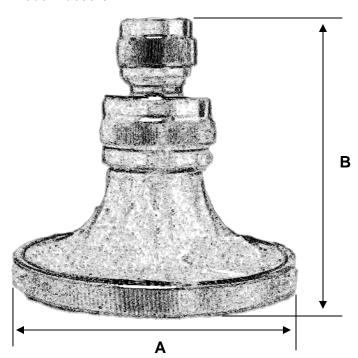

## **Dimensions:**

| MODEL | DIMENSIONS |          |
|-------|------------|----------|
|       | A<br>IN.   | B<br>IN. |
| AD71  | 3 1/2      | 3 5/16   |