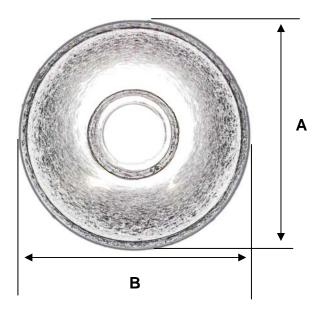

## Features:

- Heavy gauge plated brass nipples
- 1/2" male NPT threads
- Oversized 3" solid brass flange
- · Locking set screw to secure flange
- Allen wrench provided to fit set screw
- Quality packaging to prevent damage to finish
- Available in 6", 12", and 24" lengths

## **Dimensions:**

| MODEL |          | DIMENSIONS |           |  |
|-------|----------|------------|-----------|--|
|       | A<br>IN. | B<br>IN.   | C<br>IN.  |  |
| СМК   | 3 3/8    | 3 3/8      | 6, 12, 24 |  |