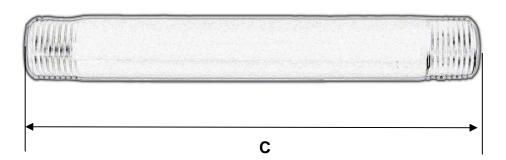

## Features:

- Heavy gauge plated brass nipples
- 1/2" male NPT threads
- Oversized 3" solid brass flange
- · Locking set screw to secure flange
- Allen wrench provided to fit set screw
- Quality packaging to prevent damage to finish
- Available in 6", 12", and 24" lengths

## **Dimensions:**

| MODEL |          | DIMENSIONS |           |  |
|-------|----------|------------|-----------|--|
|       | A<br>IN. | B<br>IN.   | C<br>IN.  |  |
| СМК   | 3 3/8    | 3 3/8      | 6, 12, 24 |  |