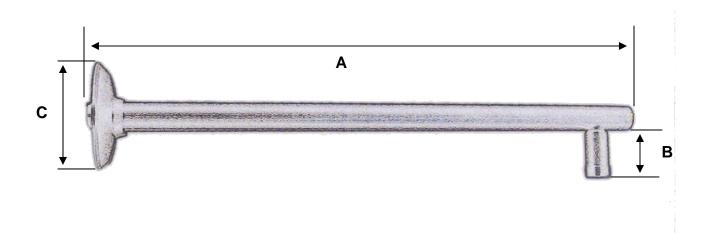

## **Dimensions**:

| MODEL | DIMENSIONS |          |          |
|-------|------------|----------|----------|
|       | A<br>IN.   | B<br>IN. | C<br>IN. |
| MOD18 | 16 15/16   | 1 1/2    | 3 3/8    |