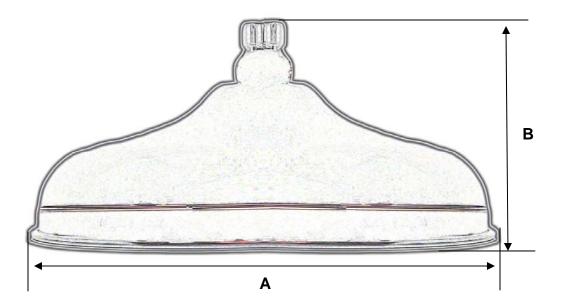

Dimensions:

| MODEL  | DIMENSIONS |          |
|--------|------------|----------|
|        | A<br>IN.   | B<br>IN. |
| RAIN12 | 12         | 6 1/4    |