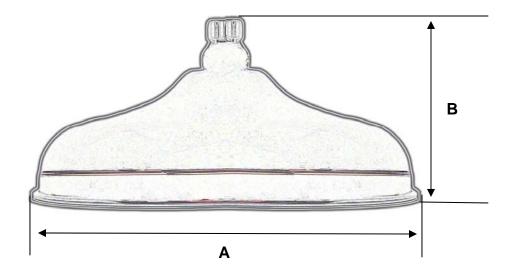

**Dimensions**:

| MODEL | DIMENSIONS |          |
|-------|------------|----------|
|       | A<br>IN.   | B<br>IN. |
| RAIN8 | 8          | 5        |