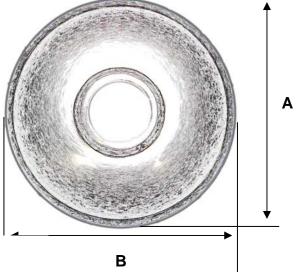

| MODEL | DIMENSIONS |          |          |
|-------|------------|----------|----------|
|       | A<br>IN.   | B<br>IN. | C<br>IN. |
| SA6   | 3 3/8      | 3 3/8    | 5 1/2    |