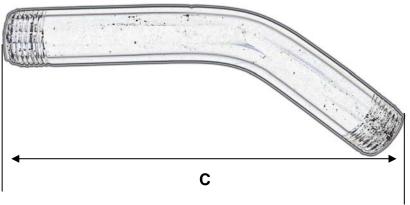

| MODEL | DIMENSIONS |          |          |
|-------|------------|----------|----------|
|       | A<br>IN.   | B<br>IN. | C<br>IN. |
| SA6   | 3 3/8      | 3 3/8    | 5 1/2    |