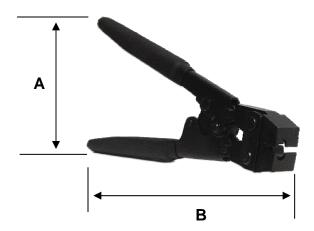

## **Dimensions**:

| MODEL | DIMENSIONS |                                  |
|-------|------------|----------------------------------|
|       |            | <b>B -</b> IN.<br>OVERALL LENGTH |
| PCTDJ | 12 1/4"    | 11"                              |