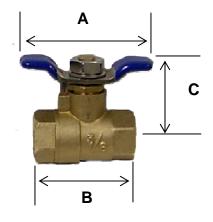

## Dimensions:

| MODEL        | DIMENSIONS |                 |                 |  |
|--------------|------------|-----------------|-----------------|--|
|              | A<br>IN.   | <b>B</b><br>IN. | <b>C</b><br>IN. |  |
| TPG38 - 3/8" | 1 3/4"     | 1 11/16"        | 1 3/8"          |  |