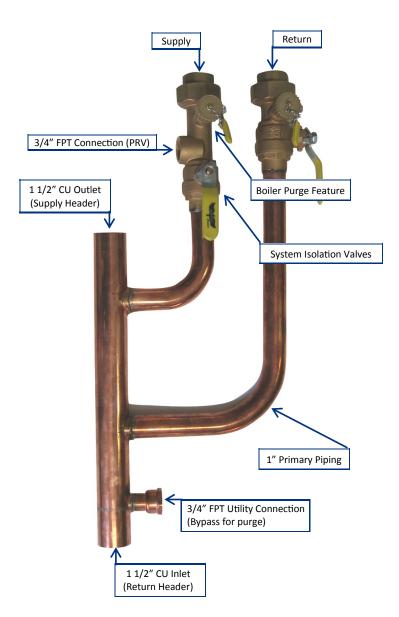

## 11/2" COPPER MANIFOLD ASSEMBLY

Re-designed manifold with 1" copper primary piping spaced at 6" on center

## **FEATURES:**

- \* Substantial savings on labor and materials!
- Left hand orientation keeps boiler piping clear of domestic water connections
- Union boiler connections with tapping for 3/4"
  PRV
- Factory pressure tested
- \* Boiler isolation service valves with purge feature
- Full 1" CTS primary piping
- Optional 3/4" FE purge/utility connection
- Compatible with circulator or zone valve zoning