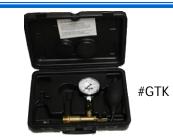

#### **GAS TEST KIT**

Includes:

1818 M x F ball valve shut off
Ball & Barbed Adapter
Bulb & Hose assembly
3/4m x 12f x 18f x 14f long
body tee
5 or 7 lb pressure gauge
(please specify)
Protective black case