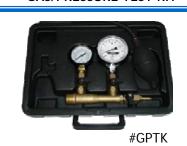

#### **GAS/PRESSURE TEST KIT**

3 - 1818 M x F ball valve shut off Ball & Barbed Adapter Bulb & Hose assembly 5 or 7 lb pressure gauge (please specify) 0-160 lb gauge Snifter Valve Swivel Hose Connector Protective black case 3/4m x 12f x 18f x 14f x14f double test tee