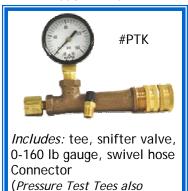

Innovations in plumbing and heating . . .

173 Flanders Road Westborough, MA 01581 ph 888-467-2836 fax 877-297-2836

# **Test Kits**

#### PRESSURE TEST KIT



### APPLIANCE PRESSURE TEST KIT

sold separately)



Used to set appliance pressure *Includes:* 35" water column gauge, hose, adapter & case

#### **GAS/PRESSURE TEST KIT**



3 - 1818 M x F ball valve shut off Ball & Barbed Adapter Bulb & Hose assembly 5 or 7 lb pressure gauge (please specify) 0-160 lb gauge Snifter Valve Swivel Hose Connector Protective black case 3/4m x 12f x 18f x 14f x14f double test tee

#### **GAS TEST KIT**



Includes:

1818 M x F ball valve shut off
Ball & Barbed Adapter
Bulb & Hose assembly
3/4m x 12f x 18f x 14f long
body tee
5 or 7 lb pressure gauge
(please specify)
Protective black case

## RADIANT TEST KITS 1 & 2



#RTK1 Device used to test Radiant System with Air

Features a quick open valve with gauge and snifter valve

#RTK2 Dual Device used to test Ra