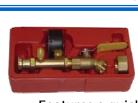

### APPLIANCE PRESSURE TEST KIT

sold separately)

Used to set appliance pressure *Includes:* 35" water column gauge, hose, adapter & case