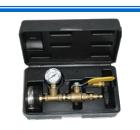

## RADIANT TEST KITS 1 & 2

#RTK1 Device used to test Radiant System with Air

Features a quick open valve with gauge and snifter valve

#RTK2 Dual Device used to test Radiant System with Air/Water