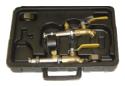

#### **GAS/PRESSURE TEST KIT**

3 - 1818 M x F ball valve shut off Ball & Barbed Adapter Bulb & Hose assembly 5 or 7 lb pressure gauge (please specify) 0-160 lb gauge Snifter Valve Swivel Hose Connector Protective black case 3/4m x 12f x 18f x 14f x14f double test tee

#### **GAS TEST KIT**

Includes:

1818 M x F ball valve shut off
Ball & Barbed Adapter
Bulb & Hose assembly
3/4m x 12f x 18f x 14f long
body tee
5 or 7 lb pressure gauge
(please specify)
Protective black case