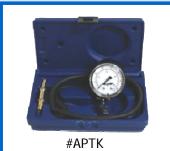

### APPLIANCE PRESSURE TEST KIT

sold separately)

Used to set appliance pressure *Includes:* 35" water column gauge, hose, adapter & case